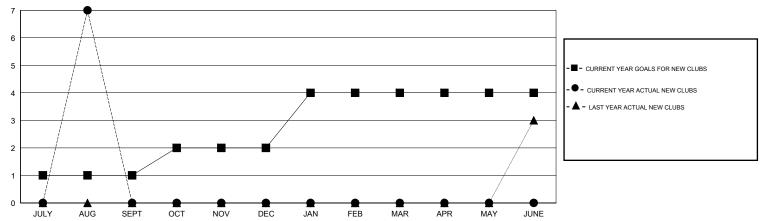

## GOALS AND ACTUAL NEW CLUBS CUMULATIVE

## GMT: KAMLESH JAIN LOCATION INDIA GMT CA 6

| Clubs                 |                  |           |                  |                  | Members               |                    |                                     |                    |                  |
|-----------------------|------------------|-----------|------------------|------------------|-----------------------|--------------------|-------------------------------------|--------------------|------------------|
| RESULTS FOR 2016-2017 |                  |           |                  |                  | RESULTS FOR 2016-2017 |                    |                                     |                    |                  |
| QUARTER               | NEW CLUB<br>GOAL | NEW CLUBS | DROPPED<br>CLUBS | NET<br>GAIN/LOSS | QUARTER               | NEW MEMBER<br>GOAL | CHARTER AND<br>NEW MEMBERS<br>ADDED | DROPPED<br>MEMBERS | NET<br>GAIN/LOSS |
| JULY/AUG/SEPT         | 1                | 7         | 0                | 7                | JULY/AUG/SEPT         | 135                | 316                                 | 151                | 165              |
| OCT/NOV/DEC           | 1                | 0         | 0                | 0                | OCT/NOV/DEC           | 135                | 0                                   | 0                  | 0                |
| JAN/FEB/MAR           | 2                | 0         | 0                | 0                | JAN/FEB/MAR           | -10                | 0                                   | 0                  | 0                |
| APR/MAY/JUNE          | 0                | 0         | 0                | 0                | APR/MAY/JUNE          | -60                | 0                                   | 0                  | 0                |