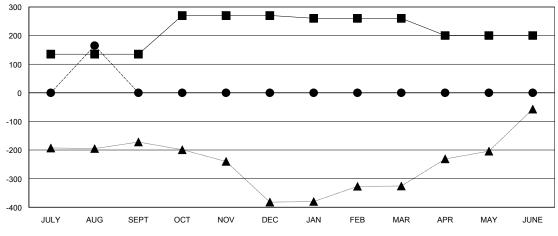

## GOALS AND ACTUAL MEMBERS CUMULATIVE

| -■- CURRENT YEAR GOALS FOR NEW |
|--------------------------------|
| MEMBERS                        |

- ● - CURRENT YEAR ACTUAL MEMBERS

3,640 (68.98%) 1,637 (31.02%)

- ▲ - LAST YEAR ACTUAL MEMBERS

| _ |                  |     |                                            |                       |      |
|---|------------------|-----|--------------------------------------------|-----------------------|------|
|   | DROPPED CLUBS: 0 |     | 37 CLUBS OF 85 ADDED 1 OR MORE NEW MEMBERS | GENDER DISTRIBUTION   |      |
|   |                  |     | NEW WENDERG                                | MALE                  | 3,64 |
|   |                  |     |                                            | FEMALE                | 1,63 |
|   | DROPPED MEMBERS  |     |                                            |                       |      |
|   | DECEASED         | 6   | CLICK HERE FOR HEALTH                      |                       |      |
|   | CLUB CANCELLED   | 0   | ASSESSMENT DATA                            | FAMILY UNIT MEMBERS   |      |
|   | OTHER            | 145 |                                            | HEAD OF HOUSEHOLD     |      |
|   | TOTAL            | 151 |                                            | NON-HEAD OF HOUSEHOLD |      |